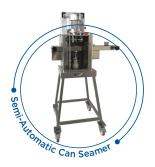

# SEMI-AUTOMATIC RINSER FILLER SEAMER FOR CANS

FOR STILL OR SPARKLING PRODUCTS UP TO 500 CPH OUTPUT