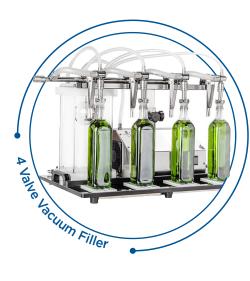

# **SEMI-AUTOMATIC BOTTLING SYSTEMS**

### **FOR WINE**













# **SEMI-AUTOMATIC RINSER FILLER CAPPER**

FOR SPARKLING WINES





# CFILLINGSYSTEMS.COM

### **AUTOMATIC RINSER FILLER SEAMER FOR CANS**

FOR STILL OR SPARKLING PRODUCTS 1,500 CPH OUTPUT



661 EPV Can Rinser



661 EPV Rinser and Filler



**661 EPV** Can Filler





Can End Distribution Unit



# SEMI-AUTOMATIC RINSER FILLER SEAMER FOR CANS

FOR STILL OR SPARKLING PRODUCTS UP TO 500 CPH OUTPUT









### **CARBONATORS**



# **AUTOMATIC RINSER** FILLER CORKER

FOR STILL WINE OUTPUT 1,500 BPH





### ABOUT IC FILLING SYSTEMS INC.

IC Filling Systems have supplied bottling, labelling, and packaging equipment for water, soft drinks, beers, wines, spirits, kombucha, food sauces, chemicals and toiletries since 1994. 26 years of focused experience.

We solve problems. We are a f