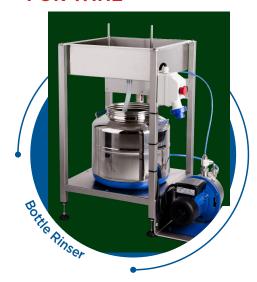

# **SEMI-AUTOMATIC BOTTLING SYSTEMS**

### **FOR WINE**













# **SEMI-AUTOMATIC RINSER FILLER CAPPER**

FOR SPARKLING WINES





# CFILLINGSYSTEMS.COM

### **AUTOMATIC RINSER FILLER SEAMER FOR CANS**

FOR STILL OR SPARKLING PRODUCTS 1,500 CPH OUTPUT



661 EPV Can Rinser



661 EPV Rinser and Filler



**661 EPV** Can Filler





Can End Distribution Unit



# SEMI-AUTOMATIC RINSER FILLER SEAMER FOR CANS

FOR STILL OR SPARKLING PRODUCTS UP TO 500 CPH OUTPUT









### **CARBONATORS**



# **AUTOMATIC RINSER** FILLER CORKER

FOR STILL WINE OUTPUT 1,500 BPH





### ABOUT IC FILLING SYSTEMS INC.

IC Filling Systems have supplied bottling, labelling, and packaging equipment for water, soft drinks, beers, wines, spirits, kombucha, food sauces, chemicals and toiletries since 1994. 26 years of focused experience.

We solve problems. We are a