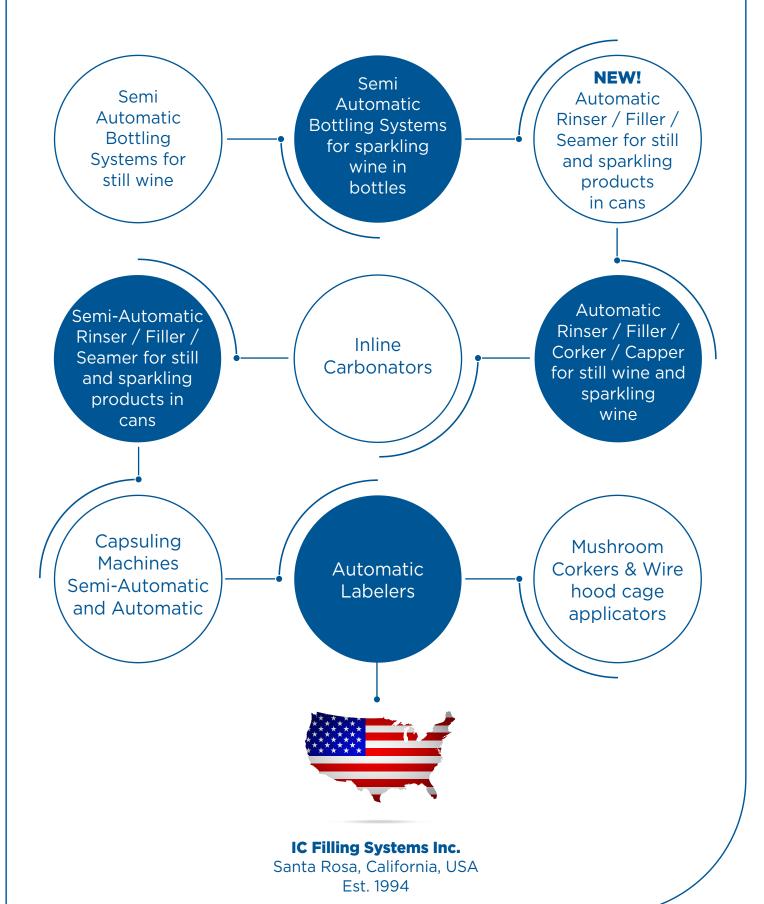

# **SEMI-AUTOMATIC BOTTLING SYSTEMS**

### **FOR WINE**

# **SEMI-AUTOMATIC RINSER FILLER CAPPER**

FOR SPARKLING WINES

### **AUTOMATIC RINSER FILLER SEAMER FOR CANS**

FOR STILL OR SPARKLING PRODUCTS 1,500 CPH OUTPUT

661 EPV Can Rinser

661 EPV Rinser and Filler

**661 EPV** Can Filler

Can End Distribution Unit

# SEMI-AUTOMATIC RINSER FILLER SEAMER FOR CANS

FOR STILL OR SPARKLING PRODUCTS UP TO 500 CPH OUTPUT

### **CARBONATORS**

# **AUTOMATIC RINSER** FILLER CORKER

FOR STILL WINE OUTPUT 1,500 BPH

### ABOUT IC FILLING SYSTEMS INC.

IC Filling Systems have supplied bottling, labelling, and packaging equipment for water, soft drinks, beers, wines, spirits, kombucha, food sauces, chemicals and toiletries since 1994. 26 years of focused experience.

We solve problems. We are a family business that listen to our clients, act as technical advisors and deliver customized solutions tailored to your specific production requirements. Our vast worldwide experience in Filling and Packaging of liquid products offers you a chance to tap into our extensive databank of project management and technical knowledge.

Based in the US, UK and Italy, we provide a wide range of filling and labelling solutions to meet with the specific demands of our global clients. All machines conform to CE safety standards, and we also deliver UL & CSA conformity.

Operating internationally, we manufacture every machine in our modern factory in Italy, providing the latest technology. As a result, we produce only the highest quality, economic bottling, labeling and packaging equipment. Get in touch today.