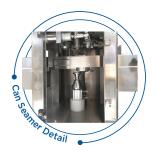

### **AUTOMATIC RINSER FILLER SEAMER FOR CANS**

FOR STILL OR SPARKLING PRODUCTS 1,500 CPH OUTPUT

661 EPV Can Rinser

661 EPV Rinser and Filler

**661 EPV** Can Filler

Can End Distribution Unit