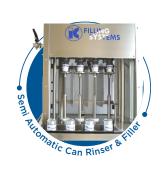

# SEMI-AUTOMATIC RINSER FILLER SEAMER FOR CANS

FOR STILL OR SPARKLING PRODUCTS UP TO 500 CPH OUTPUT