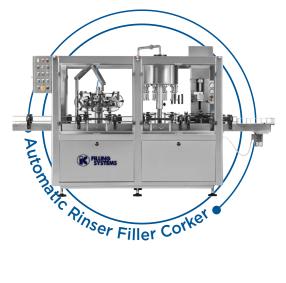

# **SEMI-AUTOMATIC BOTTLING SYSTEMS**

### **FOR WINE**













# **SEMI-AUTOMATIC RINSER FILLER CAPPER**

FOR SPARKLING WINES





# CFILLINGSYSTEMS.COM

### **AUTOMATIC RINSER FILLER SEAMER FOR CANS**

FOR STILL OR SPARKLING PRODUCTS 1,500 CPH OUTPUT



661 EPV Can Rinser



661 EPV Rinser and Filler



**661 EPV** Can Filler





Can End Distribution Unit



# SEMI-AUTOMATIC RINSER FILLER SEAMER FOR CANS

FOR STILL OR SPARKLING PRODUCTS UP TO 500 CPH OUTPUT









### **CARBONATORS**



# **AUTOMATIC RINSER** FILLER CORKER

FOR STILL WINE OUTPUT 1,500 BPH





### ABOUT IC FILLING SYSTEMS INC.

IC Filling Systems have supplied bottling, labelling, and packaging equipment for water, soft drinks, beers, wines, spirits, kombucha, food sauces, chemicals and toiletries since 1994. 26 years of focused experience.

We solve problems. We are a family business that listen to our clients, act as technical advisors and deliver customized solutions tailored to your specific production requirements. Our vast worldwide experience in Filling and Packaging of liquid products offers you a chance to tap into our extensive databank of project management and technical knowledge.

Based in the US, UK and Italy, we provide a wide range of filling and labelling solutions to meet with the specific demands of our global clients. All machines conform to CE safety sta